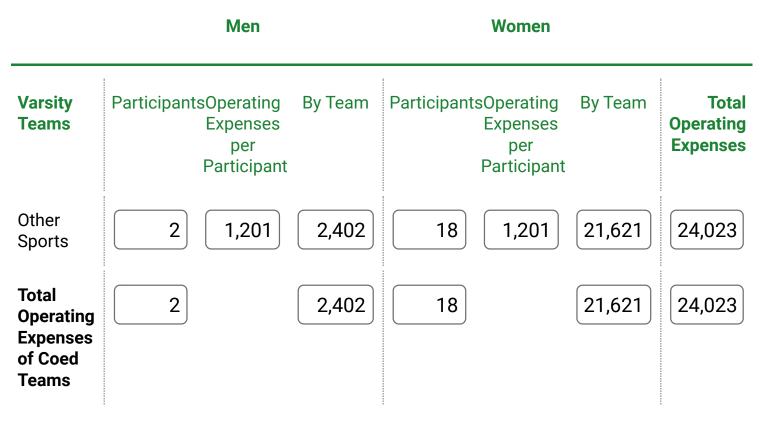

#### **Coed Teams**

| Varsity Teams                                                                                                                                                                    | # Men | # Women |  |
|----------------------------------------------------------------------------------------------------------------------------------------------------------------------------------|-------|---------|--|
| Other Sports                                                                                                                                                                     | 2     | 18      |  |
| Total Participants Coed Teams                                                                                                                                                    | 2     | 18      |  |
| Grand Total Participants                                                                                                                                                         | Men   | Women   |  |
| Grand Total Participants                                                                                                                                                         | 368   | 195     |  |
| <b>Unduplicated Count of Participants</b><br>(This is a head count. If an individual<br>participates on more than one team,<br>count that individual only once on this<br>line.) | 334   | 167     |  |

|                                | Male Assis | tant Coaches                                      | Female<br>Coa                                                                                        |                                                         |                               |
|--------------------------------|------------|---------------------------------------------------|------------------------------------------------------------------------------------------------------|---------------------------------------------------------|-------------------------------|
| Varsity<br>Teams               | to to      | Institution<br>EmployeEmployee<br>or<br>Volunteer | Assigne <b>d</b> ssign<br>to to<br>Team Team<br>on a on a<br>Full- Part-<br>Time Time<br>Basis Basis | Time Time<br>Institution<br>Employee<br>or<br>Volunteer | Total<br>Assistant<br>Coaches |
| Other<br>Sports                | 0          |                                                   | 1                                                                                                    | 1                                                       | 1                             |
| Coaching<br>Position<br>Totals | 0 0        | 0 0                                               | 1 0                                                                                                  | 1 0                                                     | 1                             |