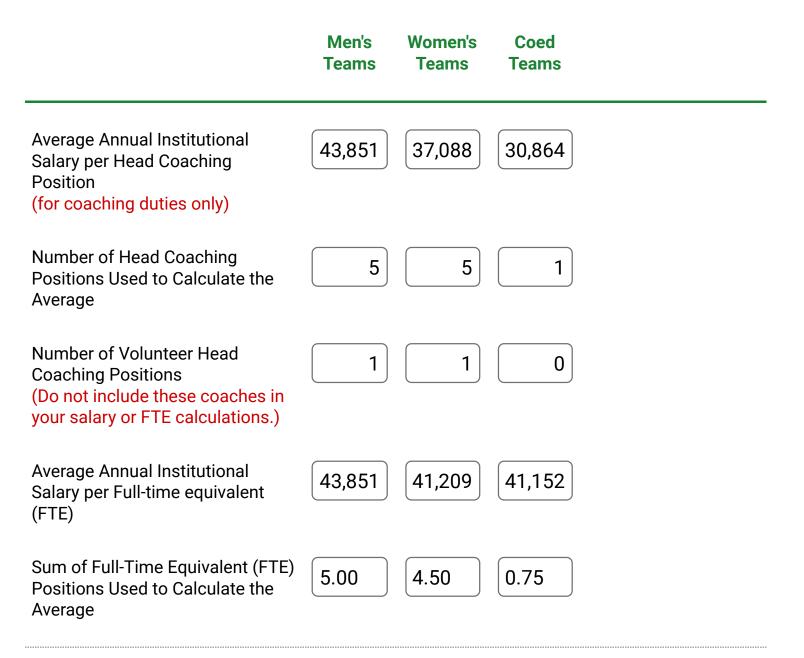

## Head Coaches' Salaries - Men's, Women's and Coed Teams

Enter only salaries and bonuses that your institution pays head coaches as compensation for coaching. Do not include benefits on this screen.

Do not include volunteer coaches in calculating the average salary and the Full-Time Equivalent (FTE) Total.

For help calculating the FTE total click on the Instructions link on this screen.

Baseball, Men's Soccer, Cheer and Dance, and Track and Field all had head coaching hires in the spring, so the data here may represent two or more different base salary amounts.