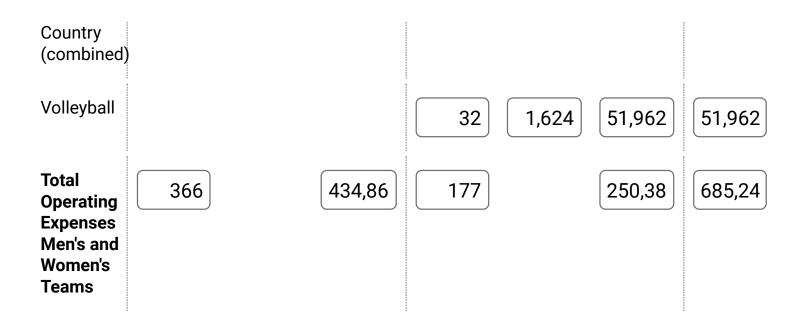

| _                               | Men's Teams                                                     | Women's Teams                                                   |                                |  |
|---------------------------------|-----------------------------------------------------------------|-----------------------------------------------------------------|--------------------------------|--|
| Varsity<br>Teams                | ParticipantsOperating By Team<br>Expenses<br>per<br>Participant | ParticipantsOperating By Team<br>Expenses<br>per<br>Participant | Total<br>Operating<br>Expenses |  |
| Basketball                      | 40 1,621 64,852                                                 | 36 1,491 53,678                                                 | 118,53                         |  |
| Football                        | 146 781 114,03                                                  |                                                                 | 114,03                         |  |
| Baseball                        | 79 1,410 111,41                                                 |                                                                 | 111,41                         |  |
| Soccer                          | 41 1,661 68,090                                                 | 28 1,987 55,648                                                 | 123,73                         |  |
| Softball                        |                                                                 | 34 1,412 48,020                                                 | 48,020                         |  |
| Tennis                          | 9 5,865 52,785                                                  | 8 2,531 20,249                                                  | 73,034                         |  |
| Track and<br>Field and<br>Cross | 51 465 23,690                                                   | 39 534 20,832                                                   | 44,522                         |  |

| Soccer                                                                   | 598,171   | 411,784   | 1,009,955 |
|--------------------------------------------------------------------------|-----------|-----------|-----------|
|                                                                          |           |           |           |
| Softball                                                                 |           | 570,351   | 570,351   |
|                                                                          |           |           |           |
| Tennis                                                                   | 150,611   | 111,910   | 262,521   |
|                                                                          |           |           |           |
| Track and Field and Cross Country                                        | 224,814   | 202,607   | 427,421   |
| (combined)                                                               |           | 202,007   |           |
| Volleyball                                                               |           |           |           |
| Voncyban                                                                 |           | 457,328   | 457,328   |
|                                                                          |           |           |           |
| Total Expenses of all Sports,<br>Except Football and Basketball,Combined | 2,051,052 | 1,753,980 | 3,805,032 |
| (Men's and Women's Teams)                                                |           |           |           |
| Tatal Formana a Marila and Managia Taona                                 |           |           |           |
| Total Expenses Men's and Women's Teams                                   | 4,642,802 | 2,205,659 | 6,848,461 |
|                                                                          |           |           |           |
|                                                                          |           |           |           |
| Coed                                                                     | Teams     |           |           |
| Varsity Teams                                                            | Amount    | Amount    | Total     |
| varsity realits                                                          | Allocated | Allocated | Iotai     |
|                                                                          | to Men    | to Women  |           |
|                                                                          |           |           |           |
| Other Sports                                                             | 36,552    | 328,964   | 365,516   |
|                                                                          |           |           |           |
| Total Expanses Coad Teams                                                |           |           |           |

Total Expenses Coed Teams

36,552 328,964 365,516