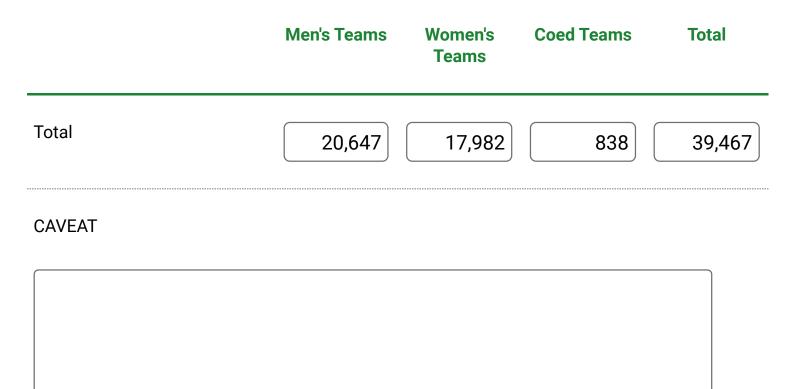

## Summary - Men's, Women's and Coed Teams

Your Grand Total Revenues must be equal to or greater than your Grand Total Expenses or you will not be able to lock your survey.

| Men's Teams | Women's<br>Teams | Coed Teams | Total |
|-------------|------------------|------------|-------|
|             |                  |            |       |

| 1  | <u>Total of Head Coaches'</u><br><u>Salaries</u>                                            | 219,255   | 185,440   | 30,864  | 435,559   |
|----|---------------------------------------------------------------------------------------------|-----------|-----------|---------|-----------|
| 2  | <u>Total of Assistant</u><br><u>Coaches' Salaries</u>                                       | 269,415   | 77,375    | 18,000  | 364,790   |
| 3  | <u>Total Salaries (Lines 1+2)</u>                                                           | 488,670   | 262,815   | 48,864  | 800,349   |
| 4  | <u>Athletically Related</u><br><u>Student Aid</u>                                           | 2,519,126 | 1,077,335 | 124,612 | 3,721,073 |
| 5  | Recruiting Expenses                                                                         | 20,647    | 17,982    | 838     | 39,467    |
| 6  | <u>Operating (Game-Day)</u><br><u>Expenses</u>                                              | 434,860   | 250,389   | 24,023  | 709,272   |
| 7  | <u>Summary of Subset</u><br><u>Expenses (Lines</u><br><u>3+4+5+6)</u>                       | 3,463,303 | 1,608,521 | 198,337 | 5,270,161 |
| 8  | Total Expenses for Teams                                                                    | 4,642,802 | 2,205,659 | 365,516 | 7,213,977 |
| 9  | <u>Total Expenses for Teams</u><br><u>Minus Subset Expenses</u><br><u>(Line 8 – Line 7)</u> | 1,179,499 | 597,138   | 167,179 | 1,943,816 |
| 10 | Not Allocated Expenses                                                                      |           |           |         | 813,670   |