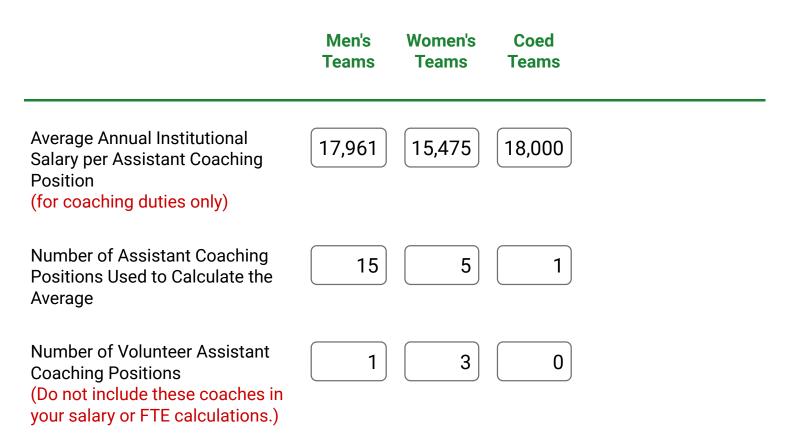

## Assistant Coaches' Salaries - Men's, Women's and Coed Teams

Enter only salaries and bonuses that your institution pays assistant coaches as compensation for coaching. Do not include benefits on this screen.

Do not include volunteer coaches in calculating the average salary and the Full-Time Equivalent (FTE) Total.

For help calculating the FTE total click on the Instructions link on this screen.

| Average Annual Institutional<br>Salary per Full-time equivalent<br>(FTE)        | 25,659 | 25,792 | 18,000 |
|---------------------------------------------------------------------------------|--------|--------|--------|
| Sum of Full-Time Equivalent (FTE)<br>Positions Used to Calculate the<br>Average | 10.50  | 3.00   | 1.00   |