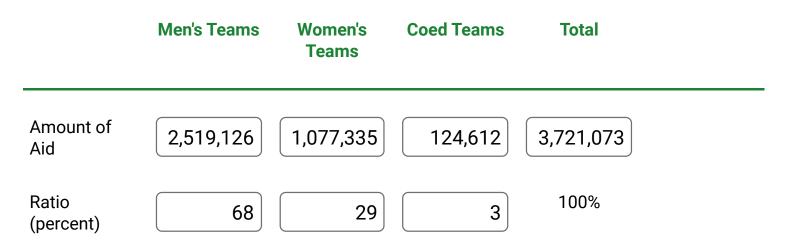

# Athletically Related Student Aid - Men's, Women's and Coed Teams

Athletically related student aid is any scholarship, grant, or other form of financial assistance, offered by an institution, the terms of which require the recipient to participate in a program of intercollegiate athletics at the institution. Other student aid, of which a studentathlete simply happens to be the recipient, is not athletically related student aid. If you do not have any aid to report, enter a 0.

| 1  | <u>Total of Head Coaches'</u><br><u>Salaries</u>                                            | 219,255   | 185,440   | 30,864  | 435,559   |
|----|---------------------------------------------------------------------------------------------|-----------|-----------|---------|-----------|
| 2  | <u>Total of Assistant</u><br><u>Coaches' Salaries</u>                                       | 269,415   | 77,375    | 18,000  | 364,790   |
| 3  | <u>Total Salaries (Lines 1+2)</u>                                                           | 488,670   | 262,815   | 48,864  | 800,349   |
| 4  | <u>Athletically Related</u><br><u>Student Aid</u>                                           | 2,519,126 | 1,077,335 | 124,612 | 3,721,073 |
| 5  | Recruiting Expenses                                                                         | 20,647    | 17,982    | 838     | 39,467    |
| 6  | <u>Operating (Game-Day)</u><br><u>Expenses</u>                                              | 434,860   | 250,389   | 24,023  | 709,272   |
| 7  | <u>Summary of Subset</u><br><u>Expenses (Lines</u><br><u>3+4+5+6)</u>                       | 3,463,303 | 1,608,521 | 198,337 | 5,270,161 |
| 8  | Total Expenses for Teams                                                                    | 4,642,802 | 2,205,659 | 365,516 | 7,213,977 |
| 9  | <u>Total Expenses for Teams</u><br><u>Minus Subset Expenses</u><br><u>(Line 8 – Line 7)</u> | 1,179,499 | 597,138   | 167,179 | 1,943,816 |
| 10 | Not Allocated Expenses                                                                      |           |           |         | 813,670   |